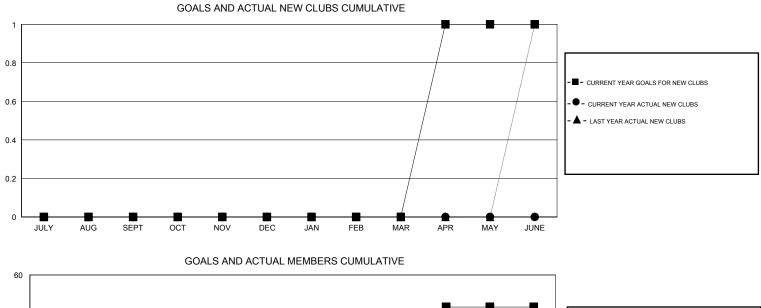

## GMT: Kenneth Schwols

| LOCATION V | WYOMING |
|------------|---------|
|------------|---------|

GMT CA 1

|                              |                  | Clubs     |                  |                       |                              |                    | Members                             |                    |                  |
|------------------------------|------------------|-----------|------------------|-----------------------|------------------------------|--------------------|-------------------------------------|--------------------|------------------|
| RESULTS FOR 2016-2017        |                  |           |                  | RESULTS FOR 2016-2017 |                              |                    |                                     |                    |                  |
| QUARTER                      | NEW CLUB<br>GOAL | NEW CLUBS | DROPPED<br>CLUBS | NET<br>GAIN/LOSS      | QUARTER                      | NEW MEMBER<br>GOAL | CHARTER AND<br>NEW MEMBERS<br>ADDED | DROPPED<br>MEMBERS | NET<br>GAIN/LOSS |
| JULY/AUG/SEPT<br>OCT/NOV/DEC | 0<br>0           | 0<br>0    | 0<br>0           | 0<br>0                | JULY/AUG/SEPT<br>OCT/NOV/DEC | 6<br>6             | 7<br>0                              | 25<br>0            | -18<br>0         |
| JAN/FEB/MAR<br>APR/MAY/JUNE  | 0<br>1           | 0<br>0    | 0<br>0           | 0<br>0                | JAN/FEB/MAR<br>APR/MAY/JUNE  | 6<br>26            | 0<br>0                              | 0<br>0             | 0<br>0           |