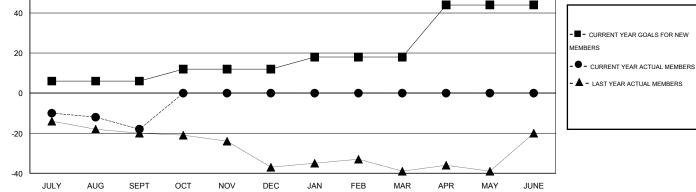

## GMT: Kenneth Schwols

| LOCATION V | WYOMING |
|------------|---------|
|------------|---------|

GMT CA 1

|                              |                  | Clubs     |                  |                       |                              |                    | Members                             |                    |                  |
|------------------------------|------------------|-----------|------------------|-----------------------|------------------------------|--------------------|-------------------------------------|--------------------|------------------|
| RESULTS FOR 2016-2017        |                  |           |                  | RESULTS FOR 2016-2017 |                              |                    |                                     |                    |                  |
| QUARTER                      | NEW CLUB<br>GOAL | NEW CLUBS | DROPPED<br>CLUBS | NET<br>GAIN/LOSS      | QUARTER                      | NEW MEMBER<br>GOAL | CHARTER AND<br>NEW MEMBERS<br>ADDED | DROPPED<br>MEMBERS | NET<br>GAIN/LOSS |
| JULY/AUG/SEPT<br>OCT/NOV/DEC | 0<br>0           | 0<br>0    | 0<br>0           | 0<br>0                | JULY/AUG/SEPT<br>OCT/NOV/DEC | 6<br>6             | 7<br>0                              | 25<br>0            | -18<br>0         |
| JAN/FEB/MAR<br>APR/MAY/JUNE  | 0<br>1           | 0<br>0    | 0<br>0           | 0<br>0                | JAN/FEB/MAR<br>APR/MAY/JUNE  | 6<br>26            | 0<br>0                              | 0<br>0             | 0<br>0           |